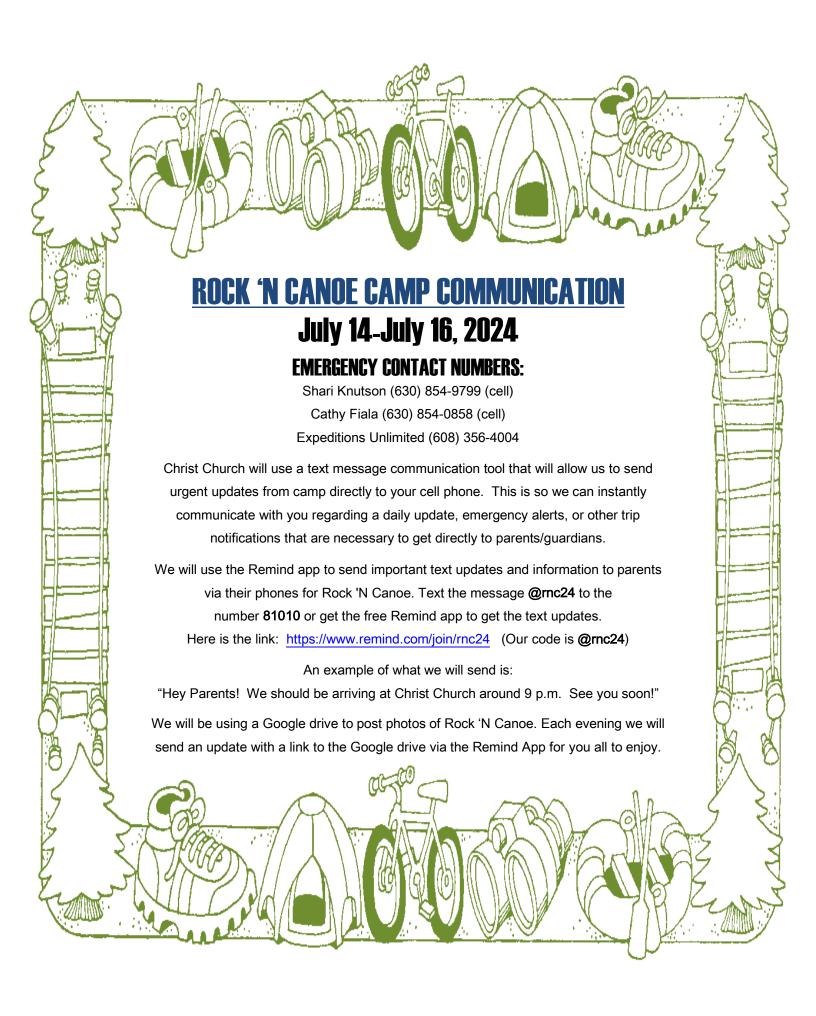

p.

#### PLEASE PACK ALL ITEMS IN A SMALL DUFFLE BAG

(Your child needs to be able to carry all their luggage - please pack light.)

SMALL Sleeping bag or sheet & blanket w/stuff sack

Pillow & Pajamas

1 Towel / Beach Towel

Toiletries & Medicine (original bottle/labeled in a Ziploc Bag)

Clothes for climbing, playing games, hanging out, and sleeping One-piece modest swimsuit, sunglasses & hat

Ziploc Bag(s) for wet bathing suit/clothes

1 Pair of pants & sweatshirt for cool evenings

Light rain jacket or poncho

Sturdy tennis shoes w/tread

Tevas or water shoes

Sunscreen, insect repellant

Flashlight, water bottle

Bible (any version) & Pen/Pencil

PLEASE DO NOT SEND ANY CANDY
OR SNACKS WITH YOUR CHILD.
NO ELECTRONICS OR CELL PHONES

(Please label everything with your camper's name)